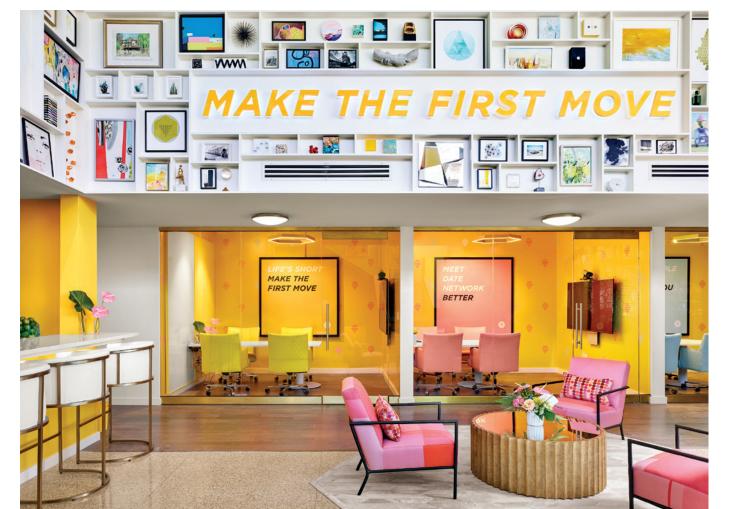

We recently designed Bumble's Headquarters in Austin. The objective was to produce an office space that was fun and inviting, but also feminine and empowering. They wanted their headquarters to embody their brand and everything they stand for. Pulling from their brand colors of yellow, coral, mint and pink, we created a striking look. Layers of textures and patterns were then added to provide depth and variety. Custom aspects, such as the wallpaper and pillows, were selected to add a personal touch. We incorporated durable materials and furniture that were not only aesthetically pleasing, but also functional and comfortable, to best accommodate day to day activities and large events. The result was a work space that was bright, fun and interactive.