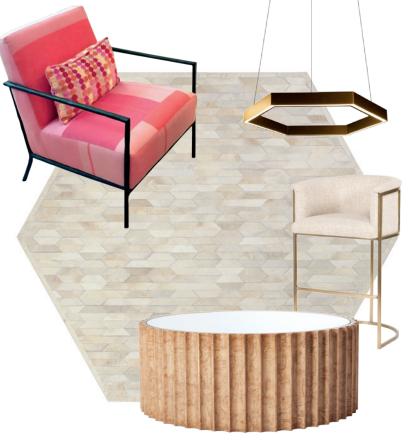

We recently designed Bumble's Headquarters in Austin. The objective was to produce an office space that was fun and inviting, but also feminine and empowering. They wanted their headquarters to embody their brand and everything they stand for. Pulling from their brand colors of yellow, coral, mint and pink, we created a striking look. Layers of textures and patterns were then added to provide depth and variety. Custom aspects, such as the wallpaper and pillows, were selected to add a personal touch. We incorporated durable materials and furniture that were not only aesthetically pleasing, but also functional and comfortable, to best accommodate day to day activities and large events. The result was a work space that was bright, fun and interactive.